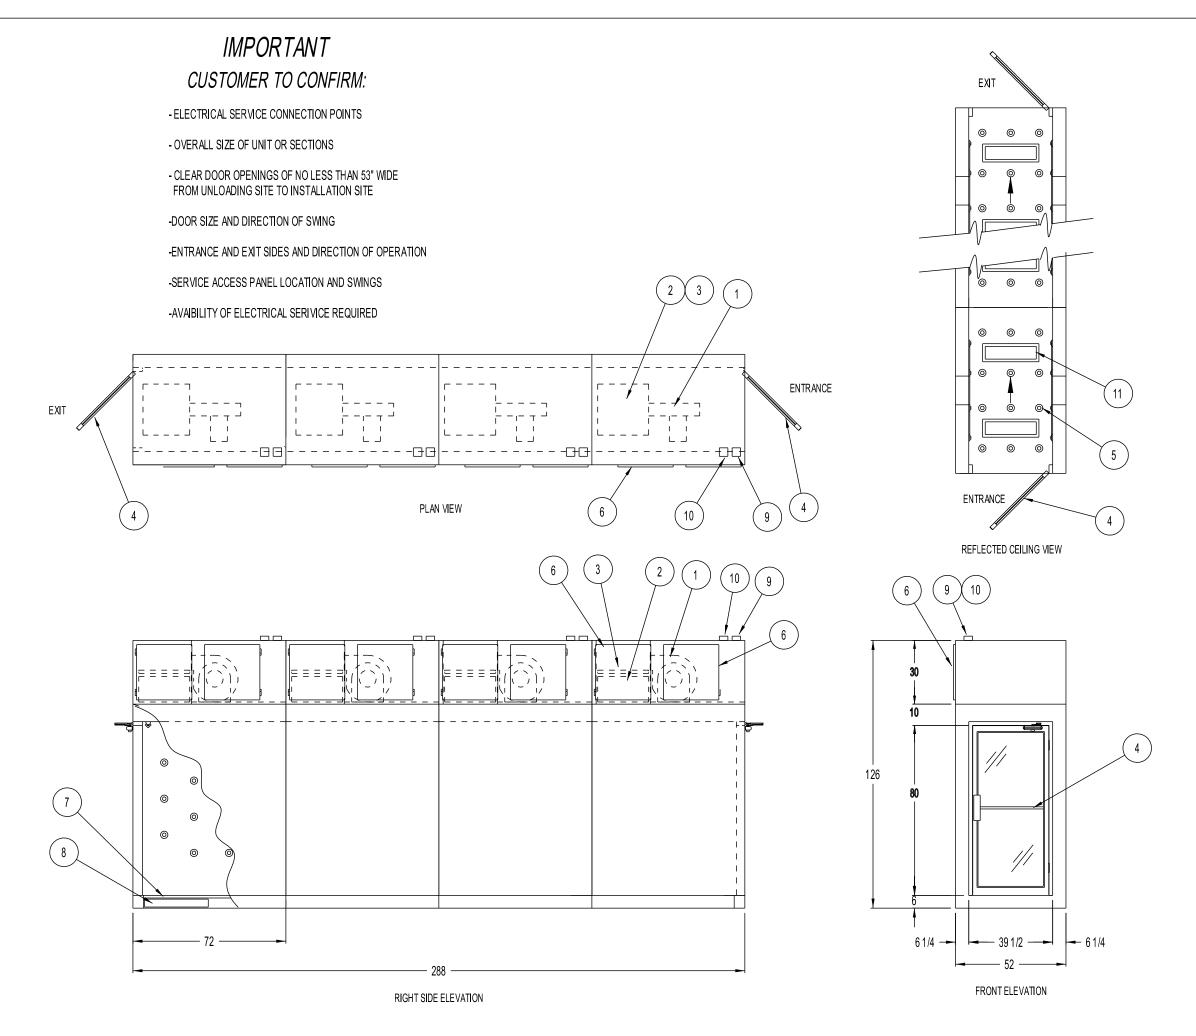

- (1) 4 EA DIRECT DRIVE MOTOR/BLOWERS, 5 H.P. CAPABLE OF PRODUCING A TOTAL OF 8000 CFM AT 2" S.P. (MOTOR STARTERS NOT SUPPLIED BUT WILL BE REQUIRED)
- (2) 4 EA. 24 X 24 X 11 1/2 HEPA FILTER. 99.99% EFFICIENT ON PARTICLES OF 0.3 MICRONS AND LARGER, TESTED WITH AMBIENT AIR USING A LASER PARTICLE COUNTER

(3) 4 EA. 24 X 24 X 1" 35% EFFICIENT DISPOSABLE PRE-FILTERS

(4) 2 EA. 3-0 X 6-8, ANODIZED ALUMINUM NARROW STILE, DOORS AND FRAMES WITH 1/4" THK. ACRYLIC INSERTS AND SELF CLOSERS

(5)160 EA. ADJUSTABLE AIR NOZZLES

6 HINGED SERVICE ACCESS DOORS

(7) STAINLESS STEEL FLOOR GRATING

(8) UNDER FLOOR RETURN AIR CHASE

(9) ELECTRICAL JUNCTION BOX FOR MOTOR HOOK UP

10 ELECTRICAL JUNCTION BOX FOR LIGHT

(1) 8 EA LED LIGHT FIXTURES CAPABLE OF PRODUCING 60 FC @ 40" ABOVE FINISHED FLOOR. LIGHTS WIRED TO JUNCTION BOX ON TOP OF EACH SECTION.

NOTES:

- CONSTRUCTION TO BE 16 Ga. steel (painted or unpainted) 304, 316, or 321 SPECIFY
- ELECTRICAL WIRING TO CONFORM TO LATEST NEC STANDARDS
- ELECTRICAL REQUIREMENTS: -MOTOR/BLOWER: 460 VOLT, 3 PHASE, 60 HZ, 6.3 FLA EACH BLOWER -LIGHTS: 277 VOLT, 1 PHASE, 60 HZ., 0.35 EACH SECTION
- UNIT TO MEET ISO STANDARD FOR CLASS 100 DEVICES
- AR SHOWER SHIPPED IN 8 SECTIONS (4 BLOWER SECTIONS, 4 BASE SECTIONS)
- -SUPPLIED WITH 6" RAISED FLOOR RETURN SYSTEM
- UNIT TO BE SHIPPED IN SIXTEEN PIECES ( 8 WALL SECTIONS, 4 CEILING SECTIONS AND 4 BLOWER/FILTER SECTIONS)
- CUSTOMER TO VARIFY CLEAR DOOR OPENINGS OF NO LESS THAN 36" WDE FROM UNLOADING SITE TO INSTALLATION SITE
- FLOORING TO BE GRATED ALLOWING AIRFLOW RETURN