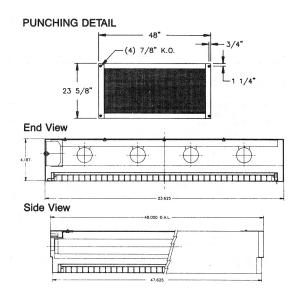

**DOOR FRAME**— To be formed of extruded aluminum rails mitered at the corners and assembled together by threading screws. Door to be equipped with inconspicuous hinges and spring steel latches.

**ELECTRICAL**—All electrical devices to be Underwriters Laboratories listed. Ballasts to be HPF,CBM, Class P, for 120 volt operation unless otherwise specified. Ballasts and lampholders to be replaceable without removing fixture from ceiling.

#### **ORDERING DATA**

| CATALOG NO. | SIZE   | LAMPS | BALLAST          | LAMP DESIGNATION | VOLTAGE      |
|-------------|--------|-------|------------------|------------------|--------------|
| HFT-240     | 2"x 4" | 2     | T-8 INSTALLATION | 32W 48" T-8      | 120-120V     |
| HFT-220     | 2"x 2" | 3     | T-8 DIMMING      | 34W 48" T-12     | 277-277V     |
|             |        | 4     | T-8 LOW WATT     | 17W24" T-8       | 347-347V     |
|             |        |       | T-8 HIGH OUTPUT  | 20W 24" T-12     | VE UNIVERSAL |
|             |        |       | T-8 RAPID START  |                  | ELECTRONIC   |
|             |        |       | T-8 <10%THD      |                  | (120-277V)   |
|             |        |       | T-12 ELECTRICAL  |                  | . ,          |
|             |        |       | T-12 MAGNETIC    |                  |              |