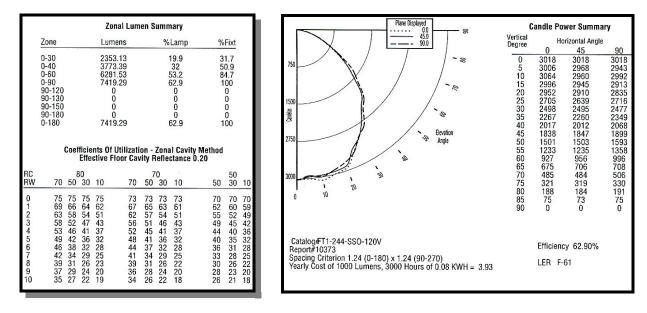

--|-------|------------------|------------------|--------------|
| HFT-240     | 2"x 4" | 2     | T-8 INSTALLATION | 32W 48" T-8      | 120-120V     |
| HFT-220     | 2"x 2" | 3     | T-8 DIMMING      | 34W 48" T-12     | 277-277V     |
|             |        | 4     | T-8 LOW WATT     | 17W24" T-8       | 347-347V     |
|             |        |       | T-8 HIGH OUTPUT  | 20W 24" T-12     | VE UNIVERSAL |
|             |        |       | T-8 RAPID START  |                  | ELECTRONIC   |
|             |        |       | T-8 <10%THD      |                  | (120-277V)   |
|             |        |       | T-12 ELECTRICAL  |                  | . ,          |
|             |        |       | T-12 MAGNETIC    |                  |              |

# **SPECIFICATIONS**



### **PHOTOMETRICS**



### JOB APPROVAL INFORMATION / ENGINEERING NOTES

#### HALCO PRODUCTS COMPANY

100 North Gordon Street Elk Grove Village, Illinois 60007-1193 (847) 956-1600 Fax (847) 956-0595 E-Mail: Info@Halco-Products.com Website: www.Halco-Products.com

In line with our policy of continual product improvement, HALCO reserves the right to incorporate and use equipment and material to conform with the latest design of its products, and in keeping with the specifications of this equipment.