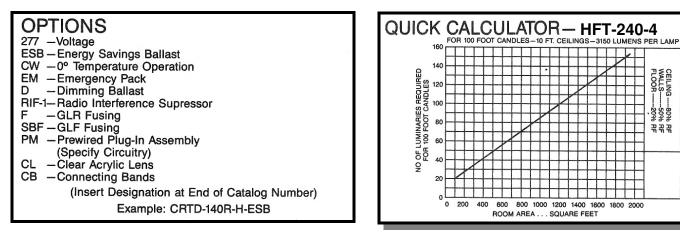

#### **ORDERING DATA**

| CATALOG NO. | SIZE   | LAMPS | BALLAST          | LAMP DESIGNATION | VOLTAGE      |
|-------------|--------|-------|------------------|------------------|--------------|
| HFT-240     | 2"x 4" | 2     | T-8 INSTALLATION | 32W 48" T-8      | 120-120V     |
| HFT-220     | 2"x 2" | 3     | T-8 DIMMING      | 34W 48" T-12     | 277-277V     |
|             |        | 4     | T-8 LOW WATT     | 17W24" T-8       | 347-347V     |
|             |        |       | T-8 HIGH OUTPUT  | 20W 24" T-12     | VE UNIVERSAL |
|             |        |       | T-8 RAPID START  |                  | ELECTRONIC   |
|             |        |       | T-8 <10%THD      |                  | (120-277V)   |
|             |        |       | T-12 ELECTRICAL  |                  | . ,          |
|             |        |       | T-12 MAGNETIC    |                  |              |