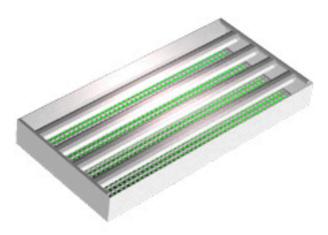

# HALCO CLEAN ROOM LIGHTING FIXTURES FLO THRU TROFFER

**CONSTRUCTION**—Fixture housing, end sections, lampholder brackets and wireway cover to be of code gauge, die formed cold rolled steel. Housing sealed with silicone gasketing.

## Features

- Open top allows for installation of filter on top
- Conforms to ISO standards
- Egg crate white louver for maximum airflow thru troffer
- May be installed in 1<sup>1</sup>/<sub>2</sub>" or 2" Tee bar
- Finger actuated spring loaded latches for easy bulb access